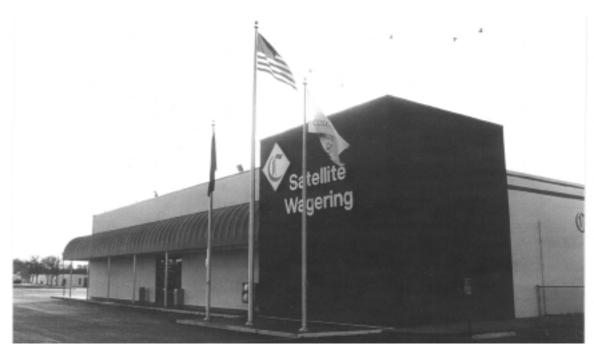

# Chesapeake Satellite Wagering Facility

3376 South Military Highway Chesapeake, VA 23323 15,000 Sq. Ft.

The first Chesapeake Satellite Wagering Facility is centrally located on South Military Highway, which is 20 miles form Virginia Beach. The facility can accommodate up to 650 patrons with smoking and non-smoking preferences, one central main bar area, and teller lines for up to 22 tellers. The facility has parking capacity for 300 vehicles.