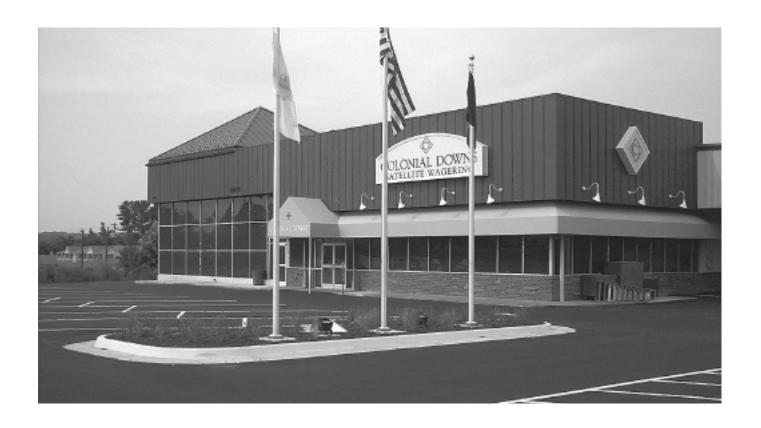

## ABOUT COLONIAL DOWNS

It has been more than nine (9) years since the owners of Colonial Downs brought parimutuel horse racing to Virginia. Satellite wagering facilities were opened in Chesapeake and Richmond in 1996.

But it wasn't until September 1, 1997 that Colonial Downs staged its first live meet—30 days of thoroughbred racing. Harness racing joined the schedule in 1998 and since that time both breeds have run annual meets at the New Kent facility.