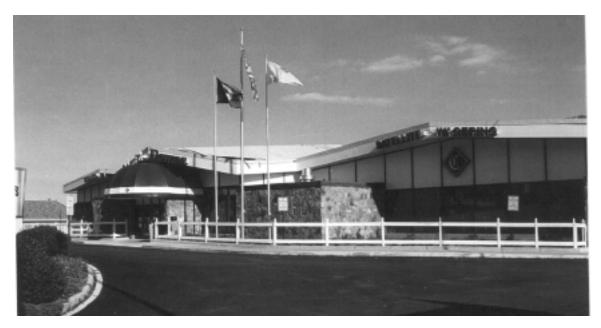

## RICHMOND SATELLITE WAGERING FACILITY

**4700 West Broad Street Richmond, VA. 23230** 20,000 Sq. Ft.

The Richmond Satellite Wagering Facility is centrally located on Broad Street, which is one of the main thoroughfares in Richmond. The facility can accommodate up to 500 patrons with smoking and non-smoking preferences, one central main bar area, and teller lines for up to 23 tellers. The facility also has a VIP room with a full bar and tellers for patrons who prefer more privacy. The facility has parking capacity for 350 vehicles.